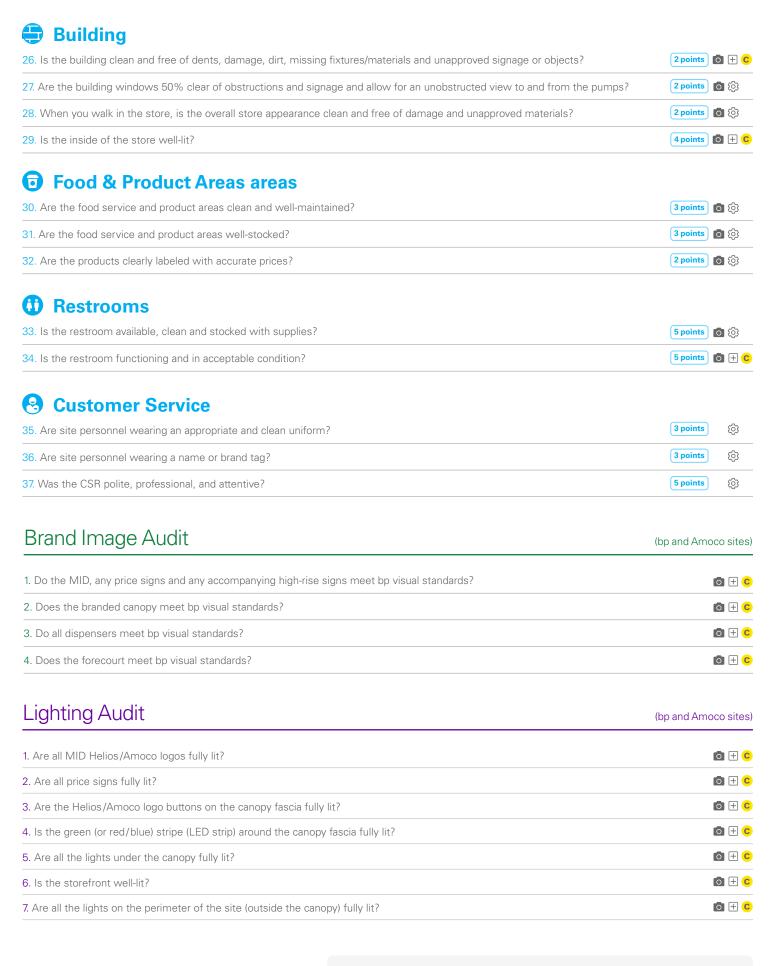

## Heliosplus 2024 Quick Reference Guide

| 1. Are all MID and price signs clearly visible and free from obstructions and missing numbers or letters?                                                                                   | 6 points       |
|---------------------------------------------------------------------------------------------------------------------------------------------------------------------------------------------|----------------|
| 2. Are all MID elements, price signs, and accompanying high-rise signs wellmaintained, free of damage, and free of unapproved signage or objects?                                           | 3 points       |
| Panopy                                                                                                                                                                                      |                |
| 3. Is the branded canopy fascia wellmaintained and free of dirt, peeling, dents, rust, other damage and unapproved signage or objects?                                                      | 1 point        |
| 4. Is the branded canopy deck well-maintained and free of dirt, peeling paint, dents, rust, and other damage?                                                                               | 1 point        |
| 5. Are the canopy columns and canopy flags under the branded canopy well-maintained and free of dirt, peeling paint, dents, rust, graffiti, other damage and unapproved signage or objects? | 1 point        |
| <b>Dispensers</b>                                                                                                                                                                           |                |
| 6. Are all bp branded dispenser elements clean?                                                                                                                                             | 5 points       |
| 7. Are all pumps (under the bp branded canopy) fully operational?                                                                                                                           | 8 points       |
| 8. Are all bp branded dispensers free of dents, damage, rust and graffiti?                                                                                                                  | 2 points       |
| 9. Are all dispenser price screens and keypads on bp branded dispensers free of damage?                                                                                                     | 2 points       |
| 10. Are all bp branded dispensers free of torn or peeling decals and excessive adhesive residue?                                                                                            | 2 points       |
| 11. Are all nozzle covers on bp branded dispensers clean and free of damage?                                                                                                                | 2 points       |
| 12. For a credit card transaction, was your receipt received at your pump?                                                                                                                  | 5 points o 🔯   |
| Pump Islands  13. Are the pump islands under the branded canopy well-maintained?                                                                                                            | 2 points       |
| 14. Are the site's bollards well-maintained?                                                                                                                                                | 2 points       |
| 15. Are amenity bins available at each pump island and free of damage?                                                                                                                      | 2 points       |
| 16. Are amenity bins clean and not overflowing?                                                                                                                                             | 2 points (i)   |
| 17. Are paper towels available next to each pump island?                                                                                                                                    | 1 point o 🔯    |
| 18. Is there at least one squeegee with washer fluid available for each pump island?                                                                                                        | 1 point o 🔯    |
| <b>♦</b> Forecourt                                                                                                                                                                          |                |
| 19. Are the lot, grass and landscaping areas well-maintained and free of fresh oil puddles, unauthorized vehicles, trash, debris, weeds and poorly stored materials?                        | 2 points (i)   |
| 20. Are the paved areas well-maintained and free of excessive potholes?                                                                                                                     | 2 points       |
| 21. Are the curbs, bumper stops, storefront sidewalks, and perimeter light poles well-maintained?                                                                                           | 3 points O + C |
|                                                                                                                                                                                             |                |
| POP Signage                                                                                                                                                                                 |                |
| 22. Is the current bp POP posted in accordance with program requirements?                                                                                                                   | 2 points 🐧 🕂 C |
| 23. Are ALL decals, canisters, and brochures at the dispenser posted in accordance with program requirements?                                                                               | 2 points       |
| 24. Are ALL decals and brochures in the c-store posted in accordance with program requirements?                                                                                             | 1 point        |
| 25. Are third party signage and POP hardware at the dispenser posted in accordance with program requirements?                                                                               | 1 point 👩 🔯    |
|                                                                                                                                                                                             |                |