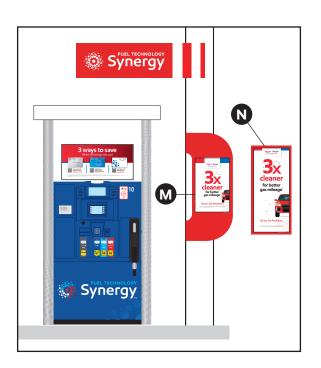

## Pump Topper

NYC locations only

## **Forecourt**

Vertical Building Sign

NYC locations only

Vertical Building Sign

Horizontal Building Sign

Window Sign

Door Decal