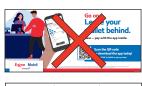

### Rail Card

Use your cell phone number to enroll in the Exxon Mobil Rewards+" program."

Sign-up not required to buy, By entering your mobile number and opting in, you agree to receive texts for enrollment participation and marketing. Message and data rates may apply. Message frequency varies. See exon.com/terns and excon.com/en/privacy-policy