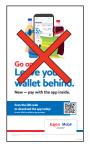

### Rail Card

Use your cell phone number to enroll in the Exxon Mobil Rewards+" program."

Sign-up not required to buy, By entering your mobile number and opting in, you agree to receive texts for enrollment participation and marketing. Message and data rates may apply. Message frequency varies. See exon.com/terns and excon.com/en/privacy-policy