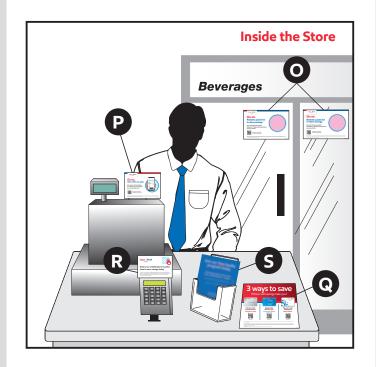

## In Store

Remove pink area and apply to cooler

R PIN Pad

**NYC locations only** 

Cooler Cling

Register Card Topper

Counter Mat

PIN Pad

**E**‰onMobil