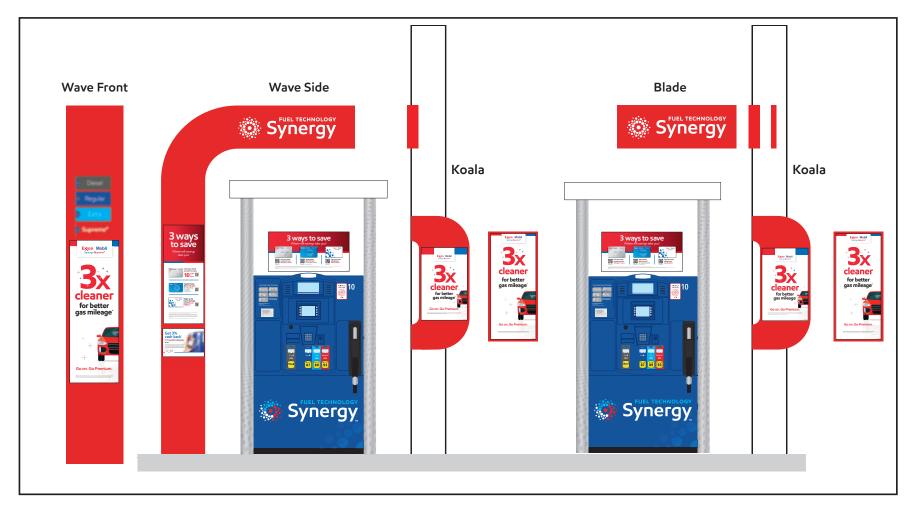

# **Site Perimeter**

# **Waves**

**NYC** locations only

XL Wave

Large Wave

Earn 40 to more
for m

**NYC locations only** 

## Small Wave

# Koalas

NYC locations only