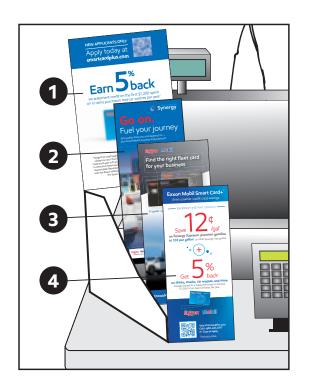

# **Applications**

Smart Card+ Riser Card

Fuel Your Journey Program Brochure

4 Exxon Mobil Smart Card+ Brochure

Smart Card+ Riser Card

Exxon Mobil Smart Card+ Brochure

Fuel Your Journey Program Brochure