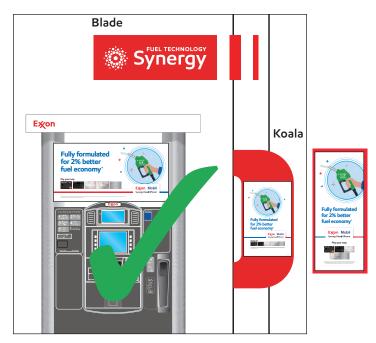

# At the Pump

NYC locations only

## Pump Topper

NYC locations only

# Koalas

NYC locations only

## In Store

Remove pink area and apply to cooler

R PIN Pad

**NYC locations only** 