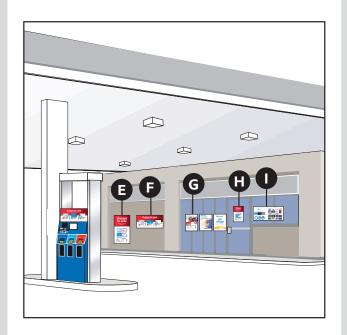

# **Site Perimeter**

# At the Pump

NYC locations only

## Pump Topper

NYC locations only

## **Forecourt**

Vertical Building Sign

NYC locations only

Vertical Building Sign

Horizontal Building Sign

Window Sign

Door Decal

# **Waves**

**NYC** locations only

XL Wave

Large Wave

Earn 40 to more
for m

**NYC locations only** 

# Koalas

NYC locations only

## In Store

Remove pink area and apply to cooler

R PIN Pad

**NYC locations only** 