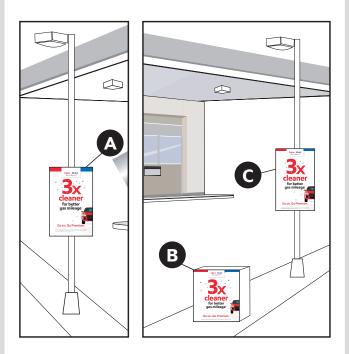

### Sandwich Pole Sign

Smart savings start here
with Exxon Mobil Smart Card+

NYC locations only