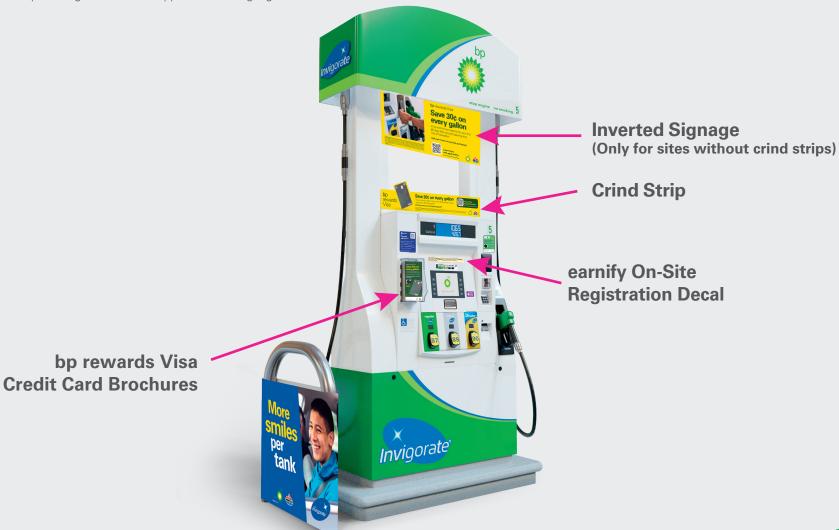

#### Exterior POP Dispenser Signage -

#### bp rewards Visa Credit Card Crind Strip

bp rewards **Visa Credit Card Brochures** new brochures included in this kit

bp rewards Visa Credit Card Inverted Signage (Only for sites without crind strips)

earnify On-site Registration Decal

#### **Exterior POP** Dispenser

Recommended signage placement. Exact placement will vary based on dispenser and signage received. Refer to the Heliosplus Program Guide for approved POP signage areas.